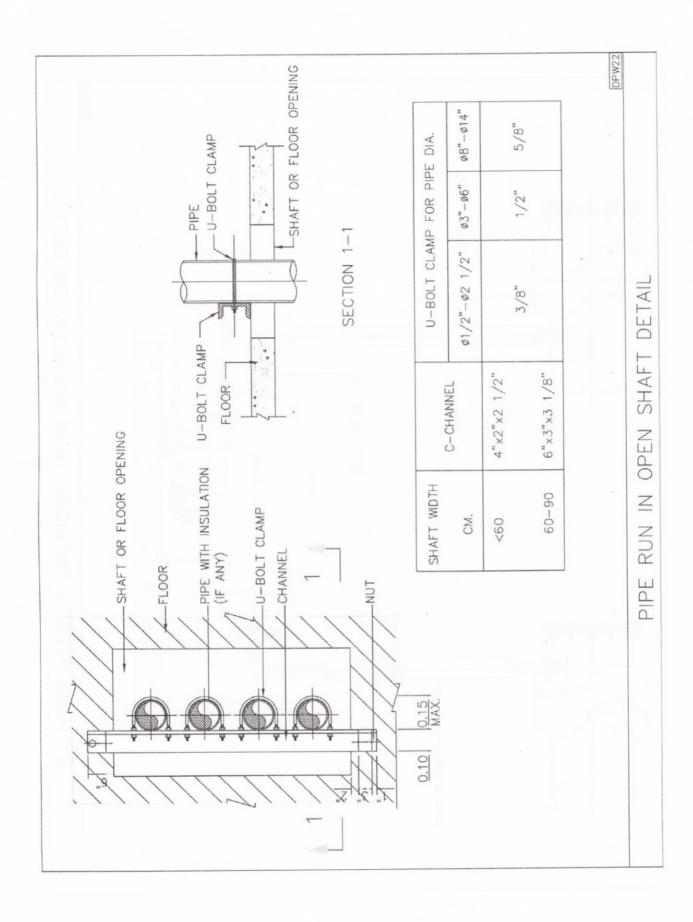

# หมวดงานมัณฑนาการ







# 7 หมาดงานมัณฑนาการ

# งานครุภัณฑ์และตกแต่งภายใน

# 7.1 ข้อกำหนดงานทั่วไป

- 7.1.1 ผู้รับจ้างต้องตรวจสอบรูปแบบ, รายการ, ข้อกำหนด ต่างๆ พร้อมแบบงานระบบที่ เกี่ยวข้อง เพื่อลำดับการดำเนินงาน ก่อนหรือหลังของแต่ละงาน และตรวจสอบความถูกต้องระหว่างงาน ระบบวิศวกรรม และงานตกแต่งภายในจะต้องสัมพันธ์กันไม่ขัดแย้งกัน ก่อนการก่อสร้าง
- 7.1.2 งานตามแบบและรายการครุภัณฑ์นี้หมายรวมถึงวัสดุอุปกรณ์ เครื่องใช้การขนส่ง แรงงาน และการดำเนินการทั้งหมด ซึ่งผู้รับจ้างจะต้องเป็นผู้จัดหาและดำเนินการจัดทำให้ถูกต้องตาม แบบและรายการทุกประการ

7.1.3 ผู้รับจ้างจะต้องจัดหาช่างฝีมือที่ดี มีความสามารถและมีความชำนาญในงานด้าน

ครุภัณฑ์และงานตกแต่งโดยเฉพาะ มาปฏิบัติงานให้เพียงพอ

7.1.4 ระยะที่ปรากฏในแบบสำหรับการก่อสร้าง ให้ถือตัวเลขที่ระบุไว้ในแบบก่อสร้างเป็น สำคัญ ยกเว้น กรณีที่จะต้องวัดจากสถานที