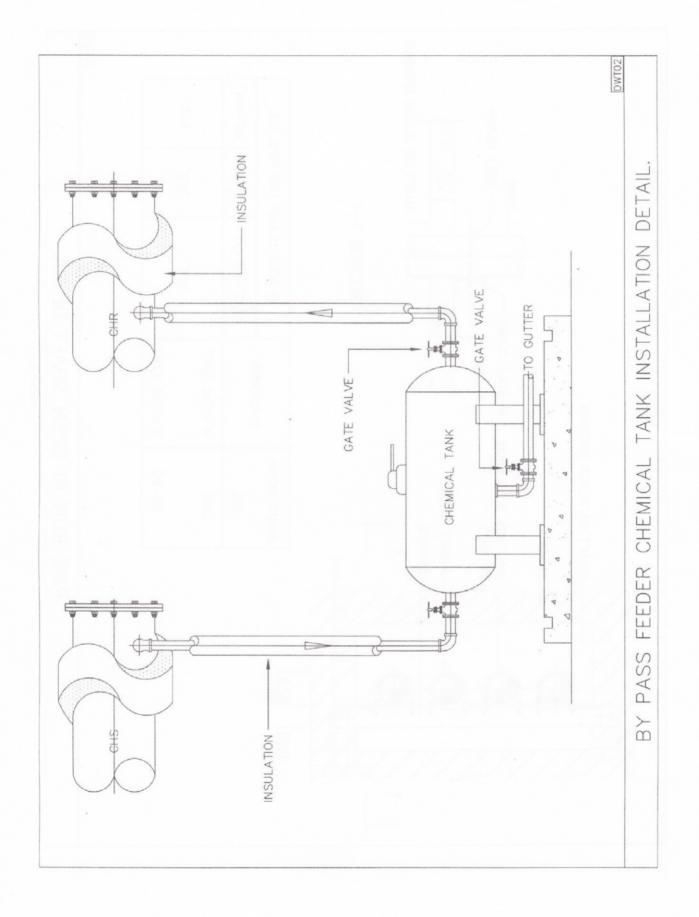

# หมวดงานมัณฑนาการ







# 7 หมาดงานมัณฑนาการ

# งานครุภัณฑ์และตกแต่งภายใน

# 7.1 ข้อกำหนดงานทั่วไป

- 7.1.1 ผู้รับจ้างต้องตรวจสอบรูปแบบ, รายการ, ข้อกำหนด ต่างๆ พร้อมแบบงานระบบที่ เกี่ยวข้อง เพื่อลำดับการดำเนินงาน ก่อนหรือหลังของแต่ละงาน และตรวจสอบความถูกต้องระหว่างงาน ระบบวิศวกรรม และงานตกแต่งภายในจะต้องสัมพันธ์กันไม่ขัดแย้งกัน ก่อนการก่อสร้าง
- 7.1.2 งานตามแบบและรายการครุภัณฑ์นี้หมายรวมถึงวัสดุอุปกรณ์ เครื่องใช้การขนส่ง แรงงาน และการดำเนินการทั้งหมด ซึ่งผู้รับจ้างจะต้องเป็นผู้จัดหาและดำเนินการจัดทำให้ถูกต้องตาม แบบและรายการทุกประการ

7.1.3 ผู้รับจ้างจะต้องจัดหาช่างฝีมือที่ดี มีความสามารถและมีความชำนาญในงานด้าน

ครุภัณฑ์และงานตกแต่งโดยเฉพาะ มาปฏิบัติงานให้เพียงพอ

7.1.4 ระยะที่ปรากฏในแบบสำหรับการก่อสร้าง ให้ถือตัวเลขที่ระบุไว้ในแบบก่อสร้างเป็น สำคัญ ยกเว้น กรณีที่จะต้องวัดจากสถานที่จ