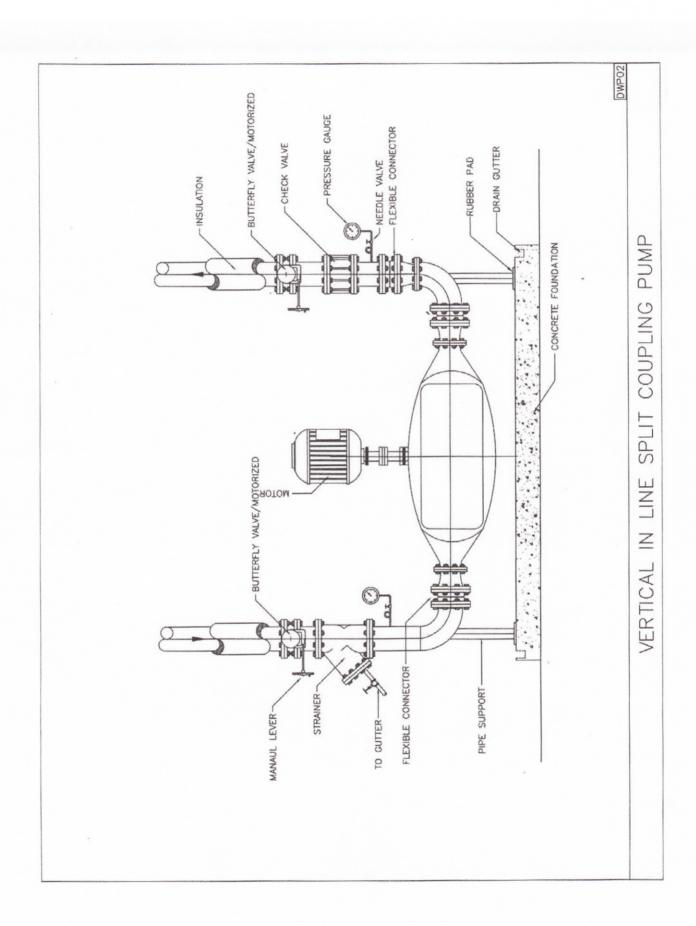

# หมวดงานมัณฑนาการ







# 7 หมาดงานมัณฑนาการ

# งานครุภัณฑ์และตกแต่งภายใน

# 7.1 ข้อกำหนดงานทั่วไป

- 7.1.1 ผู้รับจ้างต้องตรวจสอบรูปแบบ, รายการ, ข้อกำหนด ต่างๆ พร้อมแบบงานระบบที่ เกี่ยวข้อง เพื่อลำดับการดำเนินงาน ก่อนหรือหลังของแต่ละงาน และตรวจสอบความถูกต้องระหว่างงาน ระบบวิศวกรรม และงานตกแต่งภายในจะต้องสัมพันธ์กันไม่ขัดแย้งกัน ก่อนการก่อสร้าง
- 7.1.2 งานตามแบบและรายการครุภัณฑ์นี้หมายรวมถึงวัสดุอุปกรณ์ เครื่องใช้การขนส่ง แรงงาน และการดำเนินการทั้งหมด ซึ่งผู้รับจ้างจะต้องเป็นผู้จัดหาและดำเนินการจัดทำให้ถูกต้องตาม แบบและรายการทุกประการ

7.1.3 ผู้รับจ้างจะต้องจัดหาช่างฝีมือที่ดี มีความสามารถและมีความชำนาญในงานด้าน

ครุภัณฑ์และงานตกแต่งโดยเฉพาะ มาปฏิบัติงานให้เพียงพอ

7.1.4 ระยะที่ปรากฏในแบบสำหรับการก่อสร้าง ให้ถือตัวเลขที่ระบุไว้ในแบบก่อสร้างเป็น สำคัญ ยกเว้น กรณีที่จะต้องวัดจากสถานที่จริ