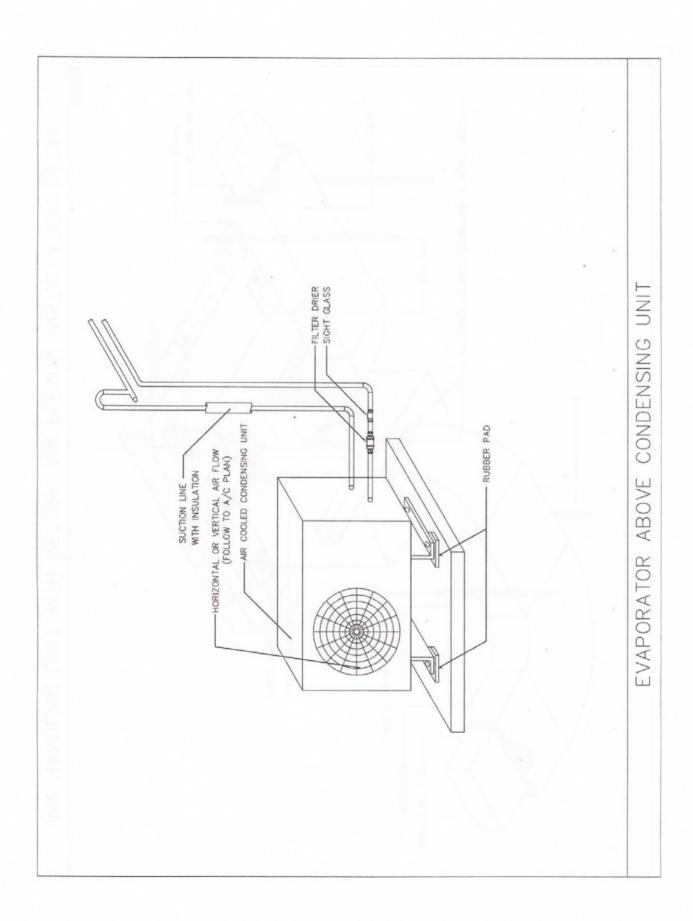

| 12x15 m.      |
| 1000 +                         | 300 sq.m. | 12x25 m.            | 14x16 m.      |
| 2000 +                         | 400 sq.m. | 12x40 m.            | 14x25 m.      |
| 3000 +                         | 500 sq.m. | 15x45 m.            | 14x35 m.      |
| 4000 +                         | 600 sq.m. | 15x55 m.            | 14x45 m.      |

## CEILING SPACE FOR AIR DUCT

| AHU CAPACITY<br>(TON) | MIN SPACE (mm) 400 |  |
|-----------------------|--------------------|--|
| 10                    |                    |  |
| 20                    | 500                |  |
| 30                    | 600 - 700          |  |
| 40                    | 700 - 800          |  |
| MORE THAN 40          | 800 - 1200         |  |
| RETURN AIR DUCT       | 700 - 1200         |  |