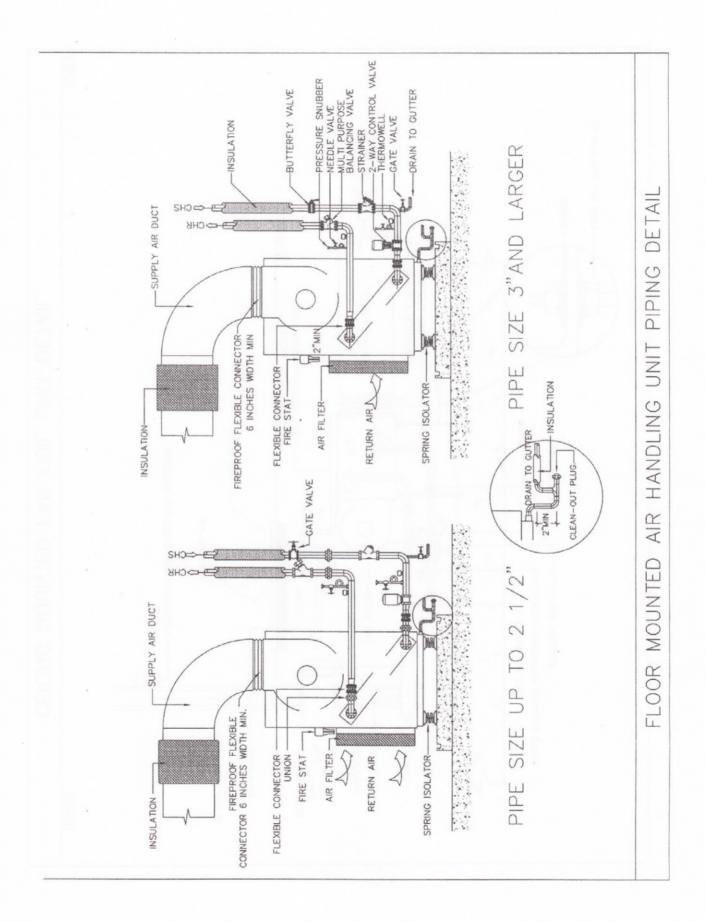

## FLOOR LOAD

| DESCRIPTION         | LOAD/sq.m. |  |
|---------------------|------------|--|
| AHU/FAN             | 300 KG.    |  |
| PUMP WATER          | 500 KG.    |  |
| PUMP MADICAL        | AL 500 KG. |  |
| CHILLER PLANT       | 1,500 KG.  |  |
| BOILER ROOM         | 2,000 KG.  |  |
| HOT WATER GENERATOR | 2,000 KG.  |  |
| COOLING TOWER       | 2,500 KG.  |  |
|                     |            |  |