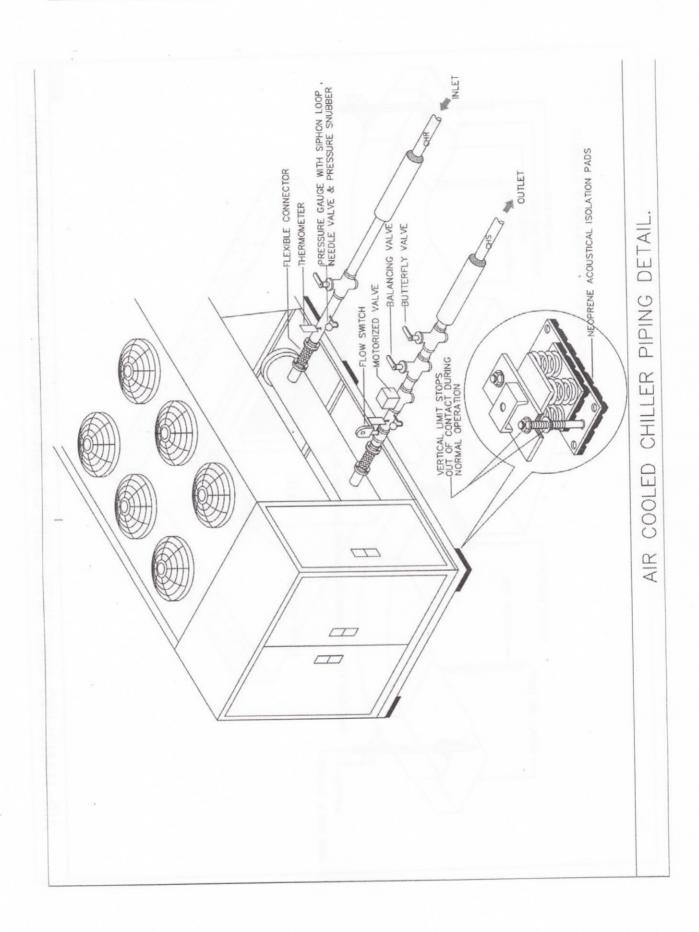

## CHILLER & COOLING TOWER PLANT

| COOLING CHILLER CAPACITY PLANT |           | COOLING TOWER PLANT |               |
|--------------------------------|-----------|---------------------|---------------|
|                                | PLANT     | COUNTER<br>FLOW     | CROSS<br>FLOW |
| 750 +                          | 250 sq.m. | 12x20 m.            | 12x15 m.      |
| 1000 +                         | 300 sq.m. | 12x25 m.            | 14x16 m.      |
| 2000 +                         | 400 sq.m. | 12x40 m.            | 14x25 m.      |
| 3000 +                         | 500 sq.m. | 15x45 m.            | 14x35 m.      |
| 4000 +                         | 600 sq.m. | 15x55 m.            | 14x45 m.      |