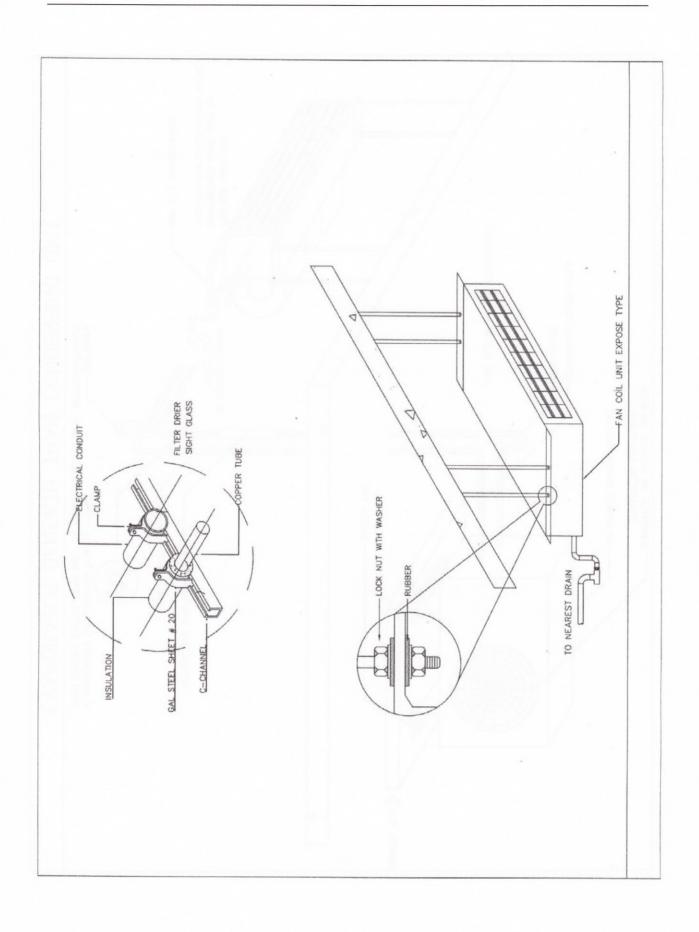

| 12x15 m.      |
| 1000 +                         | 300 sq.m. | 12x25 m.            | 14x16 m.      |
| 2000 +                         | 400 sq.m. | 12x40 m.            | 14x25 m.      |
| 3000 +                         | 500 sq.m. | 15x45 m.            | 14x35 m.      |
| 4000 +                         | 600 sq.m. | 15x55 m.            | 14x45 m.      |

## CEILING SPACE FOR AIR DUCT

| AHU CAPACITY<br>(TON) | MIN SPACE (mm) 400 |  |
|-----------------------|--------------------|--|
| 10                    |                    |  |
| 20                    | 500                |  |
| 30                    | 600 - 700          |  |
| 40                    | 700 - 800          |  |
| MORE THAN 40          | 800 - 1200         |  |
| RETURN AIR DUCT       | 700 - 1200         |  |