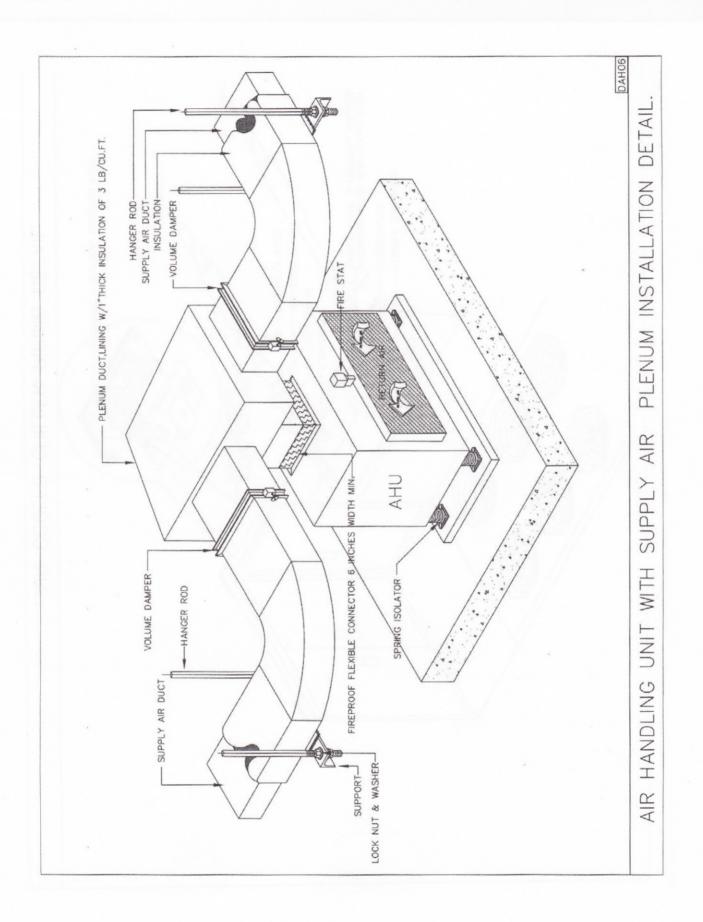

## CEILING SPACE FOR AIR DUCT

| AHU CAPACITY<br>(TON) | MIN SPACE (mm) 400 |  |
|-----------------------|--------------------|--|
| 10                    |                    |  |
| 20                    | 500                |  |
| 30                    | 600 - 700          |  |
| 40                    | 700 - 800          |  |
| MORE THAN 40          | 800 - 1200         |  |
| RETURN AIR DUCT       | 700 - 1200         |  |