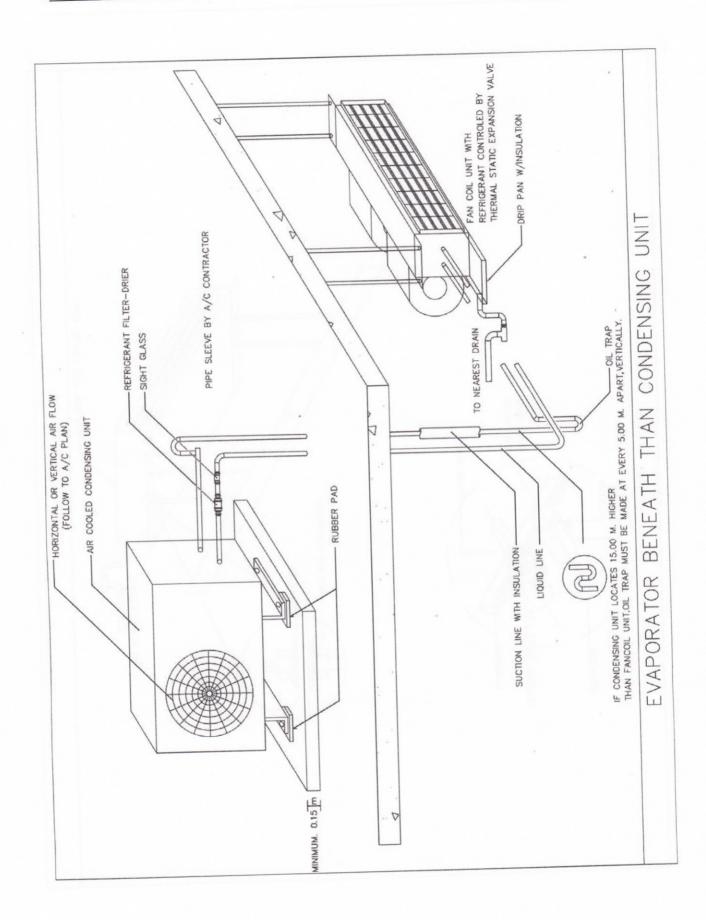

| 12x15 m.      |
| 1000 +                         | 300 sq.m. | 12x25 m.            | 14x16 m.      |
| 2000 +                         | 400 sq.m. | 12x40 m.            | 14x25 m.      |
| 3000 +                         | 500 sq.m. | 15x45 m.            | 14x35 m.      |
| 4000 +                         | 600 sq.m. | 15x55 m.            | 14x45 m.      |

## CEILING SPACE FOR AIR DUCT

| AHU CAPACITY<br>(TON) | MIN SPACE (mm) 400 |  |
|-----------------------|--------------------|--|
| 10                    |                    |  |
| 20                    | 500                |  |
| 30                    | 600 - 700          |  |
| 40                    | 700 - 800          |  |
| MORE THAN 40          | 800 - 1200         |  |
| RETURN AIR DUCT       | 700 - 1200         |  |