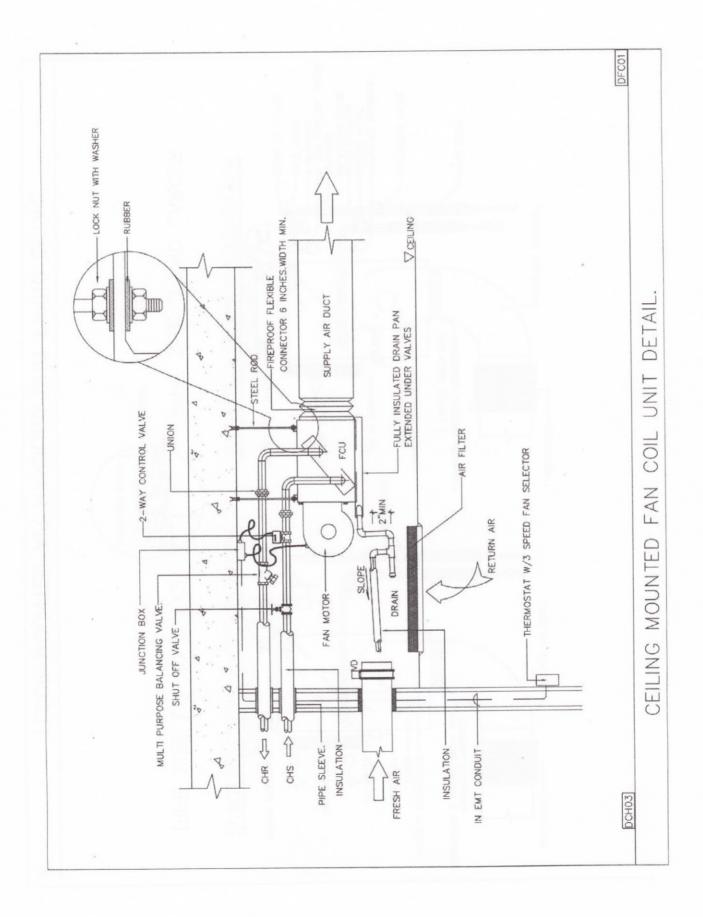

## CEILING SPACE FOR AIR DUCT

| AHU CAPACITY<br>(TON) | MIN SPACE (mm) 400 |  |
|-----------------------|--------------------|--|
| 10                    |                    |  |
| 20                    | 500                |  |
| 30                    | 600 - 700          |  |
| 40                    | 700 - 800          |  |
| MORE THAN 40          | 800 - 1200         |  |
| RETURN AIR DUCT       | 700 - 1200         |  |