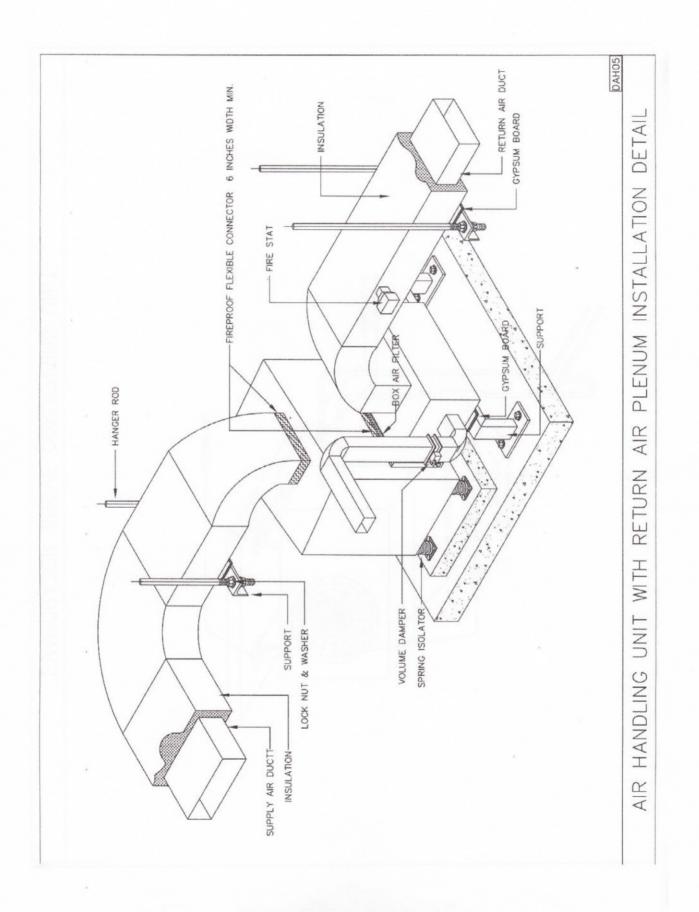

| 12x15 m.      |
| 1000 +                         | 300 sq.m. | 12x25 m.            | 14x16 m.      |
| 2000 +                         | 400 sq.m. | 12x40 m.            | 14x25 m.      |
| 3000 +                         | 500 sq.m. | 15x45 m.            | 14x35 m.      |
| 4000 +                         | 600 sq.m. | 15x55 m.            | 14x45 m.      |

## CEILING SPACE FOR AIR DUCT

| AHU CAPACITY<br>(TON) | MIN SPACE (mm) 400 |  |
|-----------------------|--------------------|--|
| 10                    |                    |  |
| 20                    | 500                |  |
| 30                    | 600 - 700          |  |
| 40                    | 700 - 800          |  |
| MORE THAN 40          | 800 - 1200         |  |
| RETURN AIR DUCT       | 700 - 1200         |  |