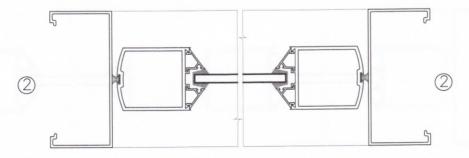

#### รูปหน้าตัดอลูมิเนียมของประตูบานล์วิง แสดงการติดตั้งประตูบานสวิง (บานเดี่ยว)

บานสวิง บานเดี่ยว