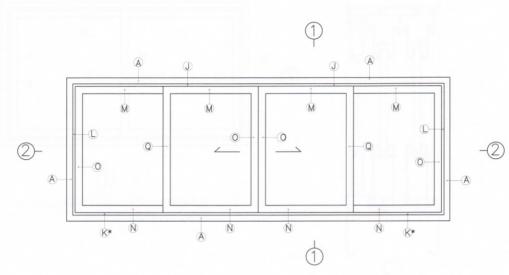

#### รูปหน้าตัดอุลูมิเนียมของประตูบานเลื่อน (บานเลื่อนรางบน) แลดงการติดตั้งประตูบานเลื่อน (บานเลื่อนบานคู่ ติดตาย2บาน ติดตาย2บาน)

บานเลื่อน(บานคู่) 2 บาน ติดตาย 2 บาน

รูปหน้าตัดอลูมิเนียมของประตูบานเลื่อน (บานเลื่อนรางบน) แลดงการติดตั้งประตูบานเลื่อน (บานเลื่อนบานเดี่ยว เลื่อนเบาน ติดตายเบาน บานเลื่อน2บาน)