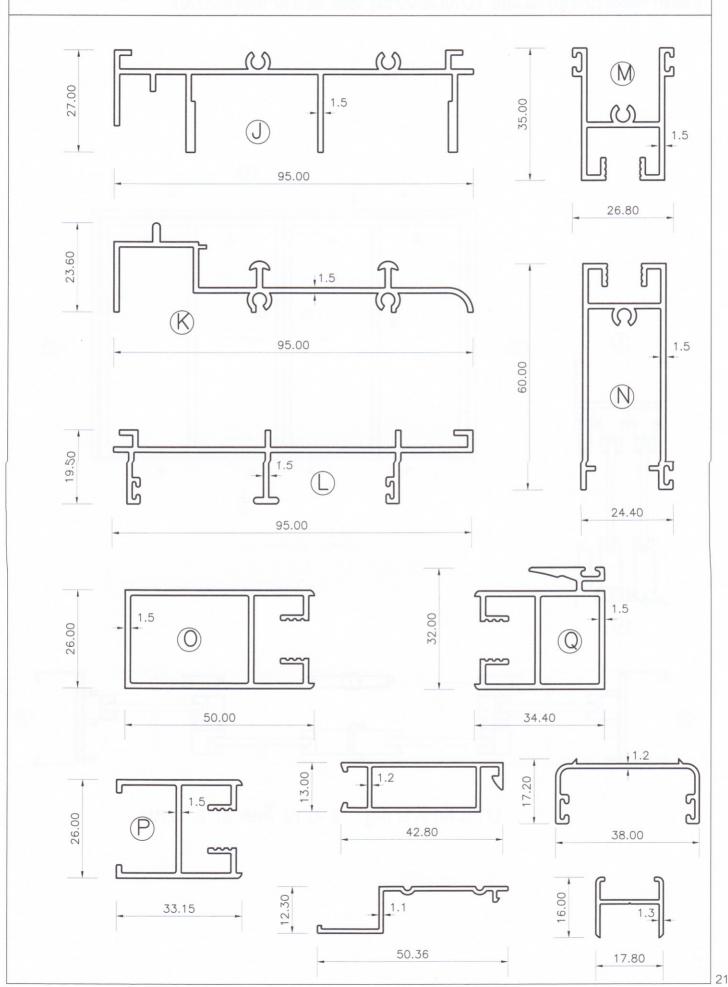

#### รูปหน้าตัดอลูมิเนียมของประตูบานล์วิง แสดงการติดตั้งประตูบานสวิง (บานเดี่ยว)





บานสวิง บานเดี่ยว

### รูปหน้าตัดอลูมิเนียมของประตูบานเลื่อน (บานเลื่อนรางบน)



# รูปหน้าตัดอลูมิเนียมของประตูบานเลื่อน (บานเลื่อนรางบน)



#### รูปหน้าตัดอุลูมิเนียมของประตูบานเลื่อน (บานเลื่อนรางบน) แลดงการติดตั้งประตูบานเลื่อน (บานเลื่อนบานคู่ ติดตาย2บาน ติดตาย2บาน)



บานเลื่อน(บานคู่) 2 บาน ติดตาย 2 บาน

รูปหน้าตัดอลูมิเนียมของประตูบานเลื่อน (บานเลื่อนรางบน) แลดงการติดตั้งประตูบานเลื่อน (บานเลื่อนบานเดี่ยว เลื่อนเบาน ติดตายเบาน บานเลื่อน2บาน)



## รูปหน้าตัดอลูมิเนียมของประตูบานเลื่อน (บานเลื่อนรางล่าง)



รูปหน้าตัดอุลูมิเนียมของประตูบานเลื่อน (บานเลื่อนรางล่าง) แสดงการติดตั้งประตูบานเลื่อน (บานเลื่อนบานคู่ ติดตาย2บาน ติดตาย2บาน)



รูปหน้าตัดอุลูมิเนียมของประตูบานเลื่อน (บานเลื่อนรางล่าง) แสดงการติดตั้งประตูบานเลื่อน (บานเลื่อนบานเดี่ยว เลื่อนเบาน ติดตายเบาน บานเลื่อน2บาน)



## รูปหน้าตัดอลูมิเนียมของหน้าต่างบานเลื่อน (บานเลื่อนรางล่าง)



#### รูปหน้าตัดอลูมิเนียมของหน้าต่างบานเลื่อน (บานเลื่อนรางล่าง) แสดงการติดตั้งหน้าต่างบานเลื่อน (บานเลื่อนบานคู่ บานเลื่อน2บาน ติดตาย2บาน)



ล้ญลักษณ์ที่กำหนดในวงกลมอ้างอิงแบบและ ขนาด ของหน้าตัดอลูมีเ นิยมที่กำหนดไว้





บานเลื่อน(บานคู่) 2 บาน ติดตาย 2 บาน