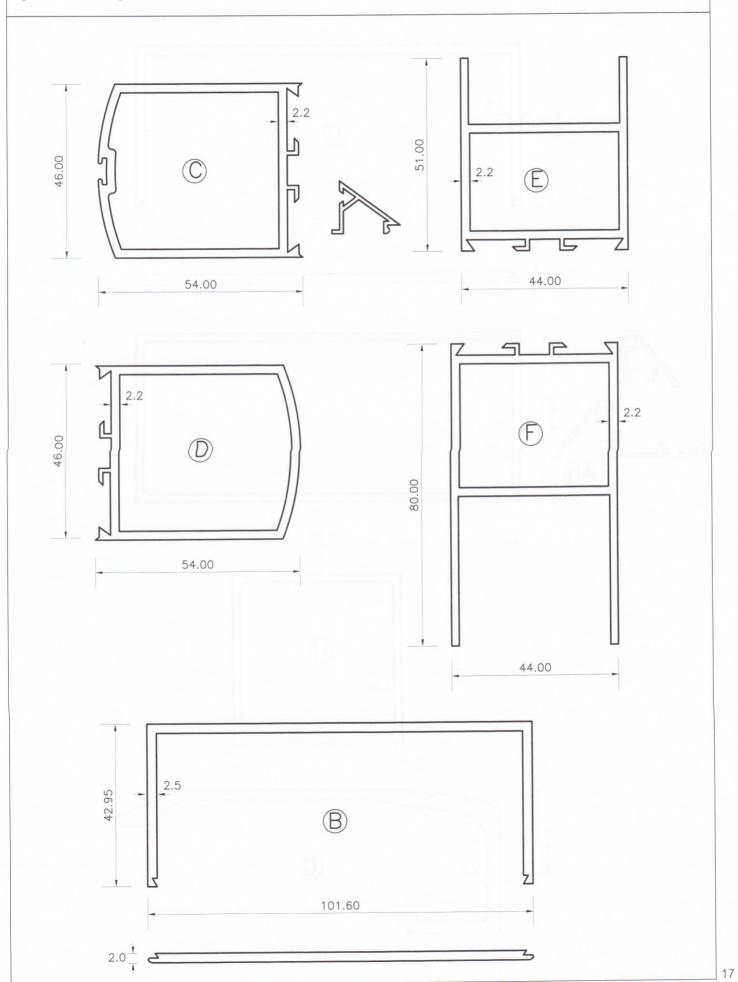

#### รูปหน้าตัดอลูมิเนียมของประตูบานล์วิง แสดงการติดตั้งประตูบานสวิง (บานเดี่ยว)

บานสวิง บานเดี่ยว