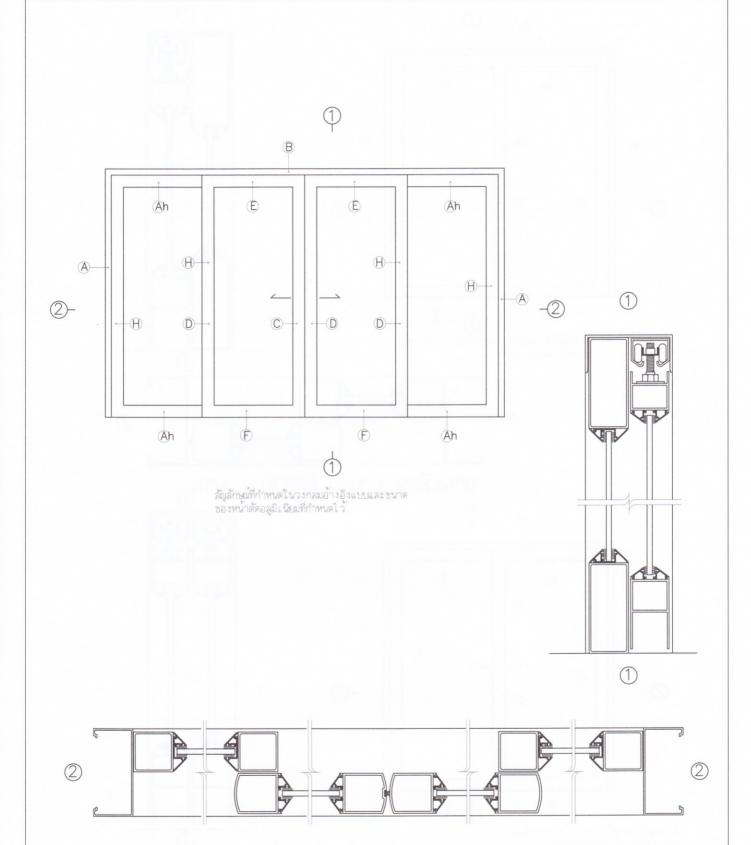

#### รูปหน้าตัดอุลูมิเนียมของประตูบานเลื่อน (บานเลื่อนรางบน) แลดงการติดตั้งประตูบานเลื่อน (บานเลื่อนบานคู่ ติดตาย2บาน ติดตาย2บาน)

บานเลื่อน(บานคู่) 2 บาน ติดตาย 2 บาน

รูปหน้าตัดอลูมิเนียมของประตูบานเลื่อน (บานเลื่อนรางบน) แลดงการติดตั้งประตูบานเลื่อน (บานเลื่อนบานเดี่ยว เลื่อนเบาน ติดตายเบาน บานเลื่อน2บาน)

บานเลื่อน(บานคู่) 2 บาน ติดตาย 2 บาน