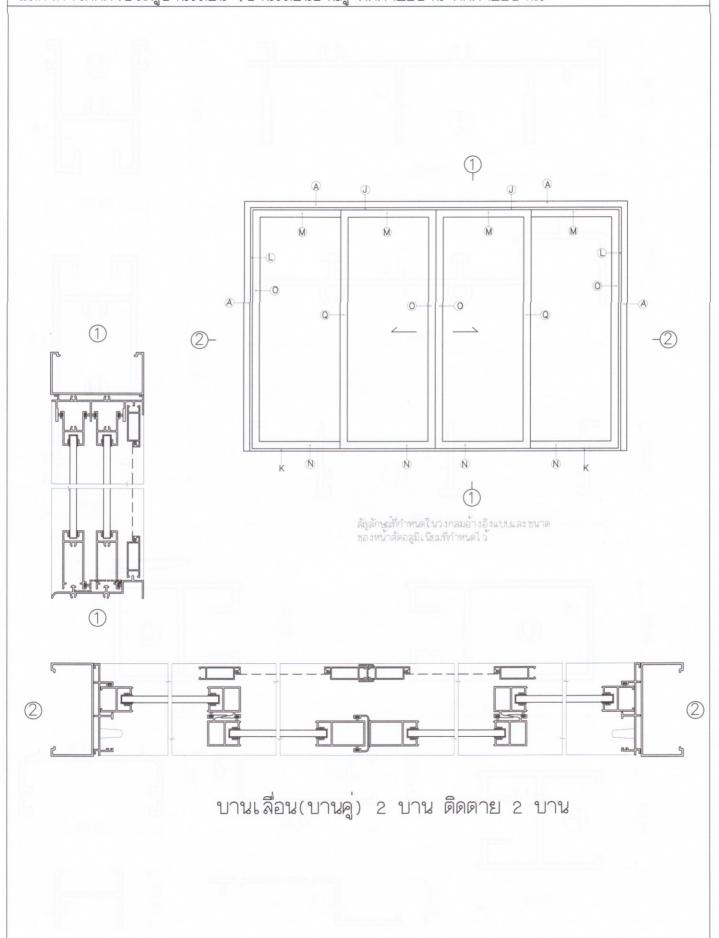

#### รูปหน้าตัดอุลูมิเนียมของประตูบานเลื่อน (บานเลื่อนรางบน) แลดงการติดตั้งประตูบานเลื่อน (บานเลื่อนบานคู่ ติดตาย2บาน ติดตาย2บาน)

บานเลื่อน(บานคู่) 2 บาน ติดตาย 2 บาน

รูปหน้าตัดอลูมิเนียมของประตูบานเลื่อน (บานเลื่อนรางบน) แลดงการติดตั้งประตูบานเลื่อน (บานเลื่อนบานเดี่ยว เลื่อนเบาน ติดตายเบาน บานเลื่อน2บาน)

บานเลื่อน(บานคู่) 2 บาน ติดตาย 2 บาน