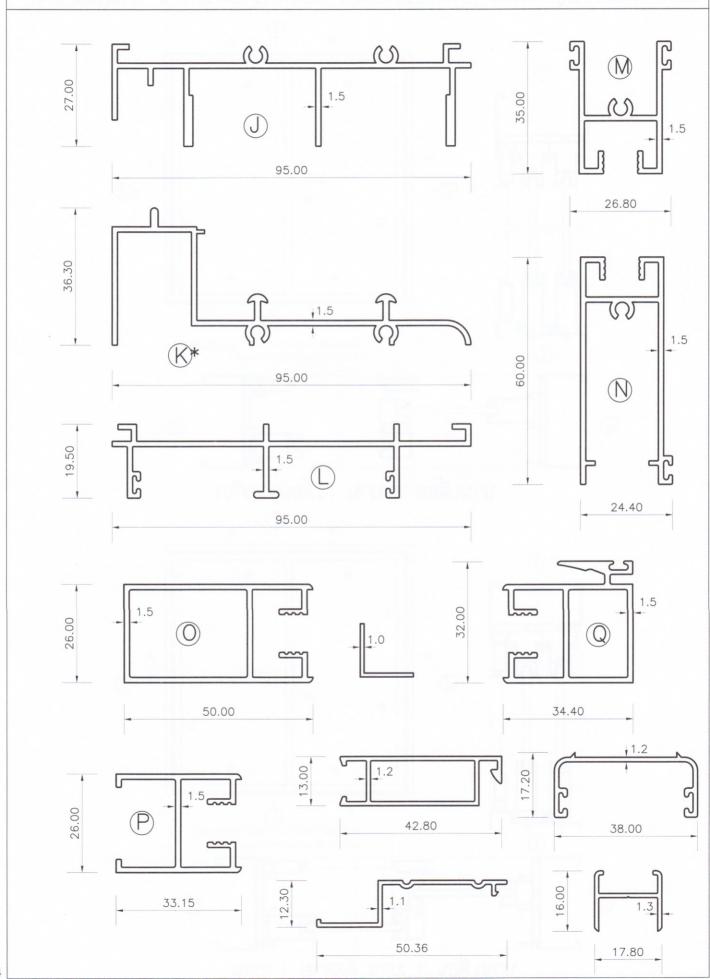

(บานเลื่อนรางบน)



# รูปหน้าตัดอลูมิเนียมของประตูบานเลื่อน (บานเลื่อนรางบน)



#### รูปหน้าตัดอุลูมิเนียมของประตูบานเลื่อน (บานเลื่อนรางบน) แลดงการติดตั้งประตูบานเลื่อน (บานเลื่อนบานคู่ ติดตาย2บาน ติดตาย2บาน)



บานเลื่อน(บานคู่) 2 บาน ติดตาย 2 บาน

รูปหน้าตัดอลูมิเนียมของประตูบานเลื่อน (บานเลื่อนรางบน) แลดงการติดตั้งประตูบานเลื่อน (บานเลื่อนบานเดี่ยว เลื่อนเบาน ติดตายเบาน บานเลื่อน2บาน)



## รูปหน้าตัดอลูมิเนียมของประตูบานเลื่อน (บานเลื่อนรางล่าง)



รูปหน้าตัดอุลูมิเนียมของประตูบานเลื่อน (บานเลื่อนรางล่าง) แสดงการติดตั้งประตูบานเลื่อน (บานเลื่อนบานคู่ ติดตาย2บาน ติดตาย2บาน)



รูปหน้าตัดอุลูมิเนียมของประตูบานเลื่อน (บานเลื่อนรางล่าง) แสดงการติดตั้งประตูบานเลื่อน (บานเลื่อนบานเดี่ยว เลื่อนเบาน ติดตายเบาน บานเลื่อน2บาน)



## รูปหน้าตัดอลูมิเนียมของหน้าต่างบานเลื่อน (บานเลื่อนรางล่าง)



#### รูปหน้าตัดอลูมิเนียมของหน้าต่างบานเลื่อน (บานเลื่อนรางล่าง) แสดงการติดตั้งหน้าต่างบานเลื่อน (บานเลื่อนบานคู่ บานเลื่อน2บาน ติดตาย2บาน)



ล้ญลักษณ์ที่กำหนดในวงกลมอ้างอิงแบบและ ขนาด ของหน้าตัดอลูมีเ นิยมที่กำหนดไว้





บานเลื่อน(บานคู่) 2 บาน ติดตาย 2 บาน