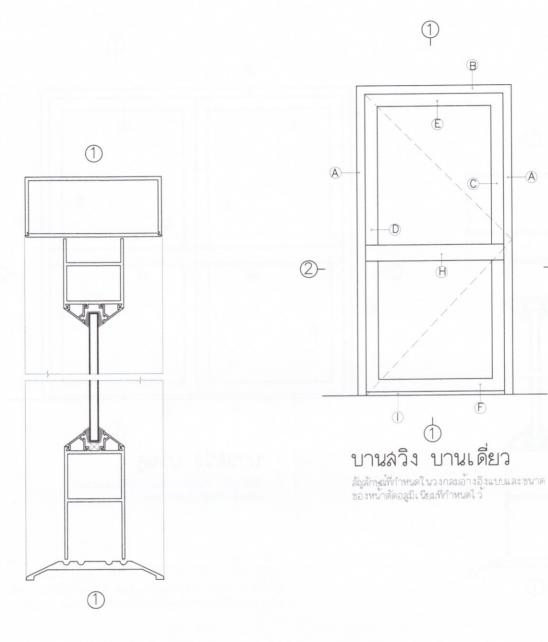

#### รูปหน้าตัดอลูมิเนียมของประตูบานล์วิง แสดงการติดตั้งประตูบานสวิง (บานเดี่ยว)

บานสวิง บานเดี่ยว