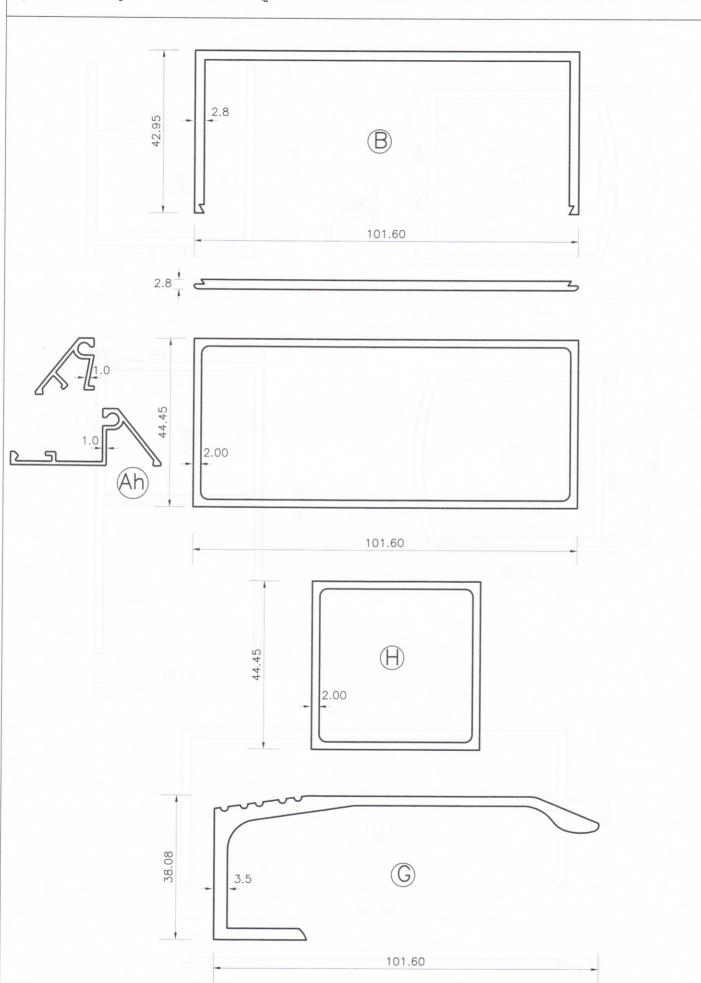

#### รูปหน้าตัดอลูมิเนียมของประตูบานล์วิง แสดงการติดตั้งประตูบานสวิง (บานเดี่ยว)

บานสวิง บานเดี่ยว