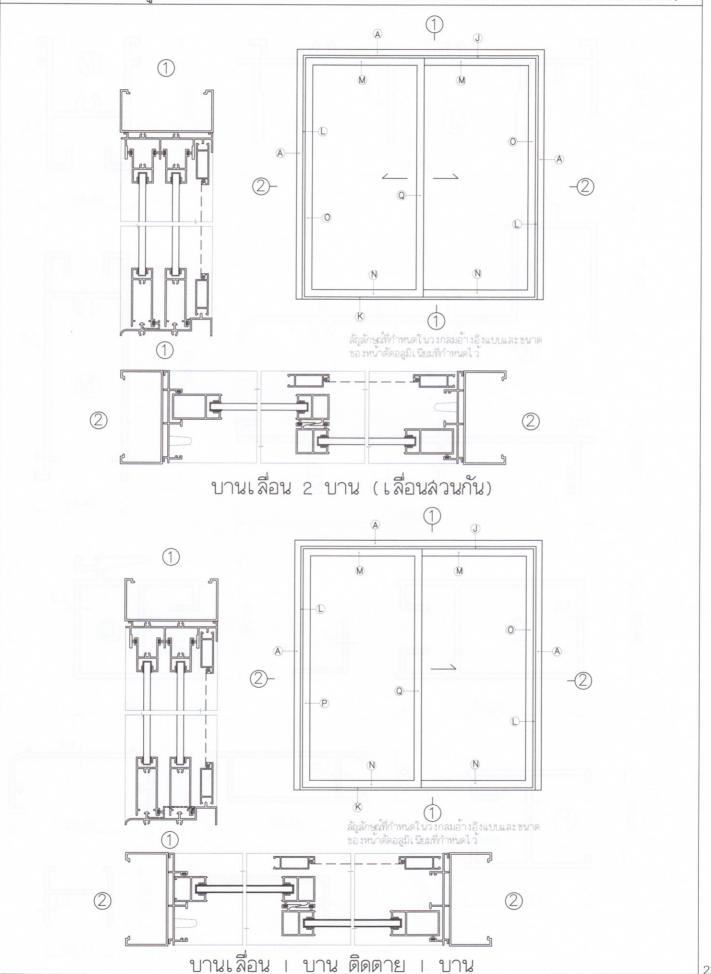

#### รูปหน้าตัดอุลูมิเนียมของประตูบานเลื่อน (บานเลื่อนรางบน) แลดงการติดตั้งประตูบานเลื่อน (บานเลื่อนบานคู่ ติดตาย2บาน ติดตาย2บาน)

บานเลื่อน(บานคู่) 2 บาน ติดตาย 2 บาน

รูปหน้าตัดอลูมิเนียมของประตูบานเลื่อน (บานเลื่อนรางบน) แลดงการติดตั้งประตูบานเลื่อน (บานเลื่อนบานเดี่ยว เลื่อนเบาน ติดตายเบาน บานเลื่อน2บาน)

บานเลื่อน(บานคู่) 2 บาน ติดตาย 2 บาน