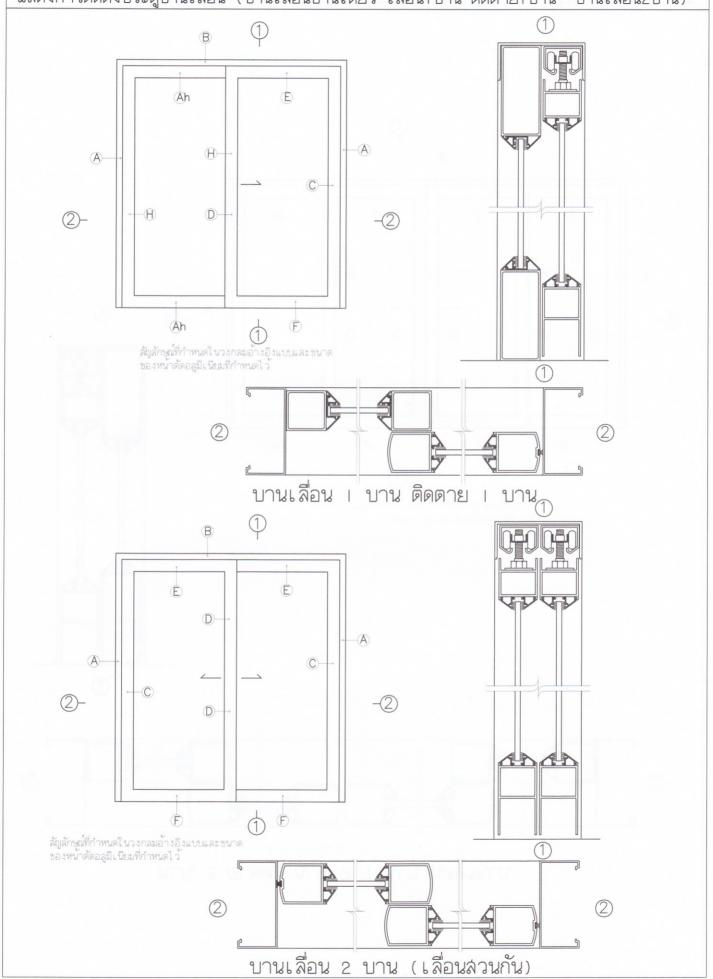

#### รูปหน้าตัดอลูมิเนียมของหน้าต่างบานเลื่อน (บานเลื่อนรางล่าง) แสดงการติดตั้งหน้าต่างบานเลื่อน (บานเลื่อนบานคู่ บานเลื่อน2บาน ติดตาย2บาน)

ล้ญลักษณ์ที่กำหนดในวงกลมอ้างอิงแบบและ ขนาด ของหน้าตัดอลูมีเ นิยมที่กำหนดไว้